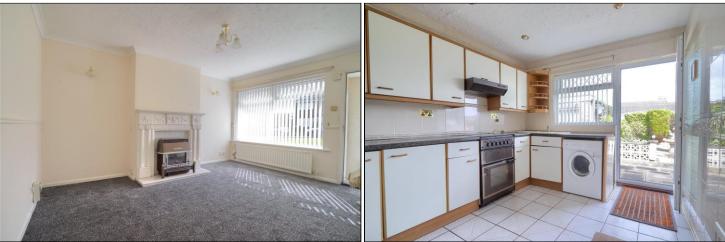

#### LIVING ROOM - 4.4m x 3.28m (14'5" x 10'9")

Double-glazed window to front aspect, radiator, Adam style fireplace with marble back and hearth with gas fire.

#### BREAKFAST KITCHEN - 3.56m x 2.74m (11'8" x 9')

Double-glazed window and door to rear aspect, tiled floor, and walls. Wall floor and drawer units with worktops incorporating one and half bowl sink and drainer unit with mixer tap, plumbing for washing machine and space for cooker.