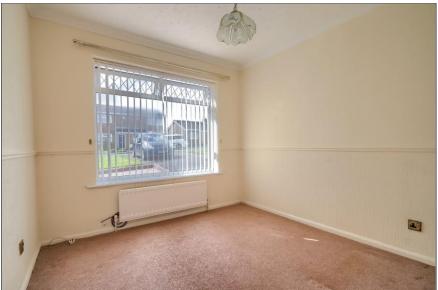

**BEDROOM 2** - **2.77m x 2.64m (9'1" x 8'8")** Double-glazed window to front aspect and radiator.

**BATHROOM** - Double-glazed window to side aspect, radiator, shower cubicle, side panel bath, pedestal wash handbasin and low-level w.c.