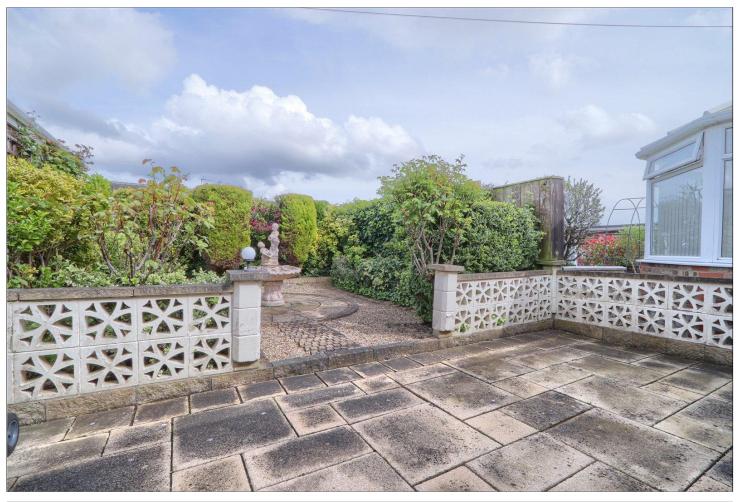

### EXTERNALLY

There is an enclosed low maintenance private rear garden with patio and gravel beds and shrub borders. The front of the property is lawned and there is a long driveway leading to a Detached Single Garage.