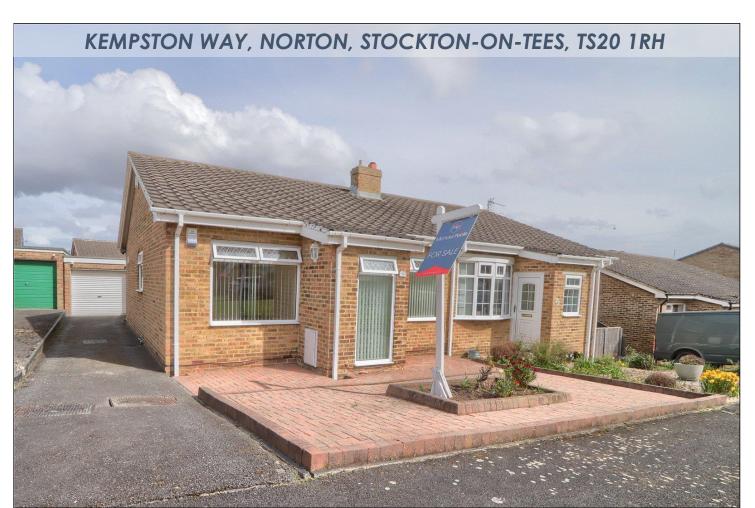

- Double Fronted Semi-Detached Bungalow
- Gas Central Heating
- Double Glazing
- Good Parking & Detached Garage
- Private Rear Garden
- Cul-De-Sac Position
- No Onward Chain

# £150,000

This lovely double fronted bungalow on the Glebe is positioned in an attractive cul-de-sac and is offered with no onward chain.

The accommodation flows in brief, porch, lounge, breakfast kitchen, two good-sized bedrooms and bathroom.

### EXTERNALLY

There is an enclosed low maintenance private rear garden with patio and gravel beds and shrub borders. The front of the property is lawned and there is a long driveway leading to a Detached Single Garage.