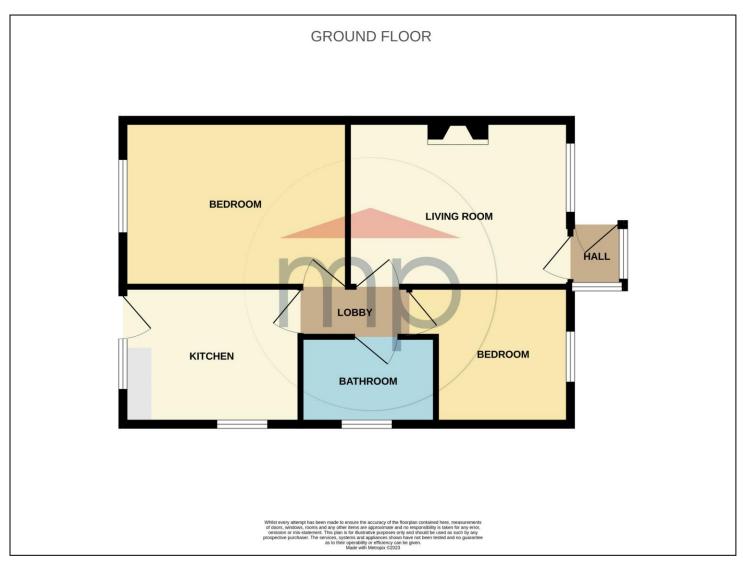

#### GROUND FLOOR

#### ENTRANCE PORCH

With double-glazed entrance door with inner door to ...

#### LIVING ROOM - 4.4m x 3.28m (14'5" x 10'9")

Double-glazed window to front aspect, radiator, Adam style fireplace with marble back and hearth with gas fire.

#### BREAKFAST KITCHEN - 3.56m x 2.74m (11'8" x 9')

Double-glazed window and door to rear aspect, tiled floor, and walls. Wall floor and drawer units with worktops incorporating one and half bowl sink and drainer unit with mixer tap, plumbing for washing machine and space for cooker.

## то ие: Те!: 01642 355000

17 High Street, Stockton-on-Tees, Cleveland, TS18 1SP

BEDROOM 1 - 4.8m (15'9") (max) x 3.28m (10'9") (max) Double-glazed window to rear aspect, radiator and fitted wardrobes.

**BEDROOM 2** - **2.77m x 2.64m (9'1" x 8'8")** Double-glazed window to front aspect and radiator.

**BATHROOM** - Double-glazed window to side aspect, radiator, shower cubicle, side panel bath, pedestal wash handbasin and low-level w.c.