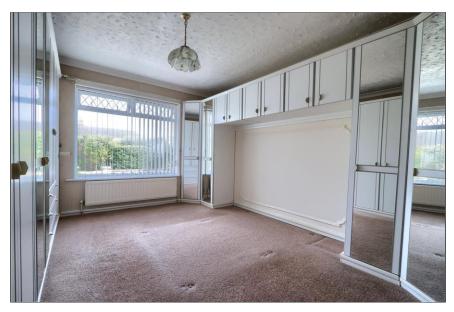

#### LIVING ROOM - 4.4m x 3.28m (14'5" x 10'9")

Double-glazed window to front aspect, radiator, Adam style fireplace with marble back and hearth with gas fire.

## то ие: Те!: 01642 355000

17 High Street, Stockton-on-Tees, Cleveland, TS18 1SP

BEDROOM 1 - 4.8m (15'9") (max) x 3.28m (10'9") (max) Double-glazed window to rear aspect, radiator and fitted wardrobes.