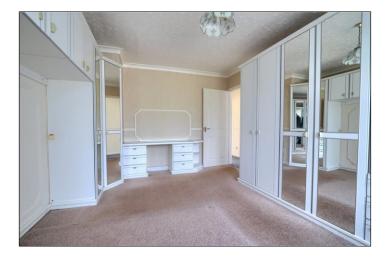

## то ие: Те!: 01642 355000

17 High Street, Stockton-on-Tees, Cleveland, TS18 1SP

BEDROOM 1 - 4.8m (15'9") (max) x 3.28m (10'9") (max) Double-glazed window to rear aspect, radiator and fitted wardrobes.