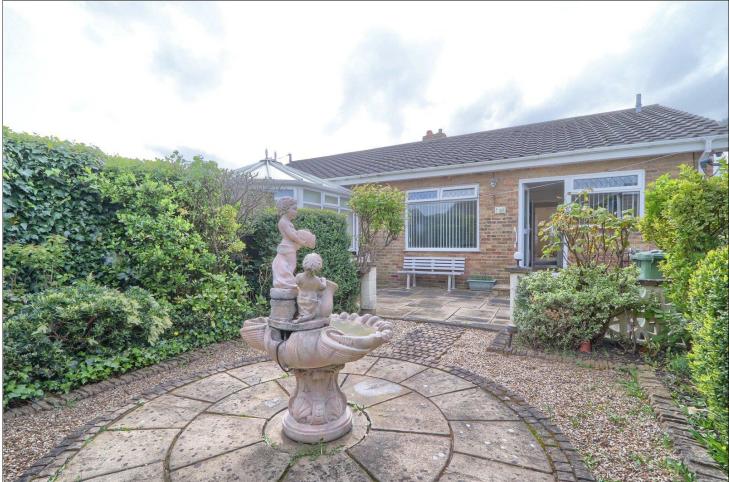

# £150,000

This lovely double fronted bungalow on the Glebe is positioned in an attractive cul-de-sac and is offered with no onward chain.

The accommodation flows in brief, porch, lounge, breakfast kitchen, two good-sized bedrooms and bathroom.

### EXTERNALLY

There is an enclosed low maintenance private rear garden with patio and gravel beds and shrub borders. The front of the property is lawned and there is a long driveway leading to a Detached Single Garage.