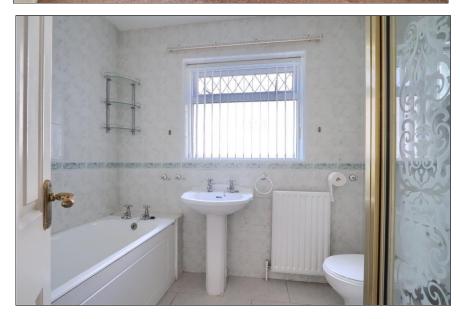

**BEDROOM 2** - **2.77m x 2.64m (9'1" x 8'8")** Double-glazed window to front aspect and radiator.

**BATHROOM** - Double-glazed window to side aspect, radiator, shower cubicle, side panel bath, pedestal wash handbasin and low-level w.c.