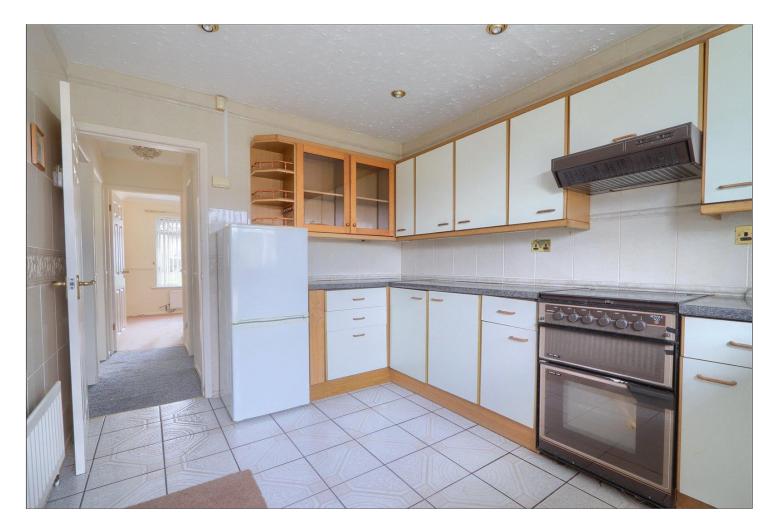

#### BREAKFAST KITCHEN - 3.56m x 2.74m (11'8" x 9')

Double-glazed window and door to rear aspect, tiled floor, and walls. Wall floor and drawer units with worktops incorporating one and half bowl sink and drainer unit with mixer tap, plumbing for washing machine and space for cooker.